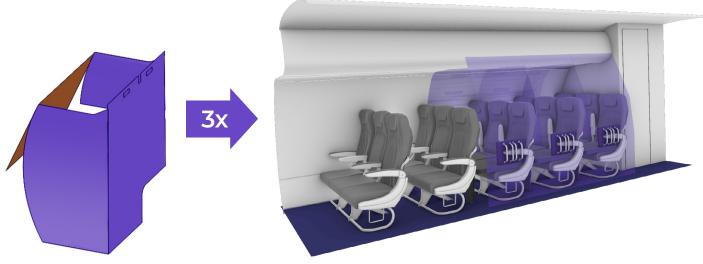

The area consists of Crew Rest Couches and Curtains building the required room.

Both – Crew Rest Couch and Curtains are already in operation by some carriers.

## Curtains

For further information, or if you have any other questions, please contact <u>aerospace-de@expleogroup.com</u>