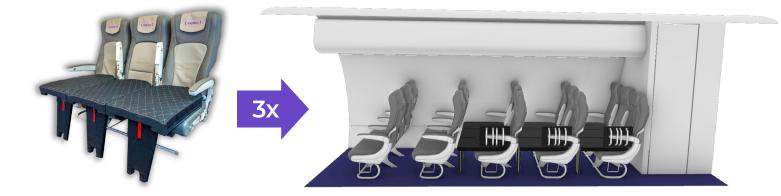

The area consists of Crew Rest Couches and Curtains building the required room.

Both – Crew Rest Couch and Curtains are already in operation by some carriers.

### **Crew Rest Couch**

Airlines keep full PAX capacity available during non-Separated Care Area operations.