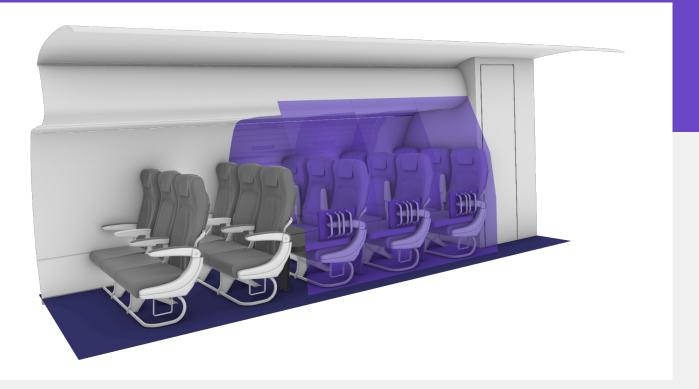

# Separated Care Area for all Aircraft

Expleo offers a Separated Care Area for economy seats in case of individuals on-board to be separated from the rest of the cabin for care assumptions such as COVID-19. The last three rows of seats RHS can be easily equipped by the crew into a Separated Care Area without using any tools within a couple of minutes.

The area consists of Crew Rest Couches and Curtains building the required room.

Both – Crew Rest Couch and Curtains are already in operation by some carriers.

### **Crew Rest Couch**

Airlines keep full PAX capacity available during non-Separated Care Area operations.