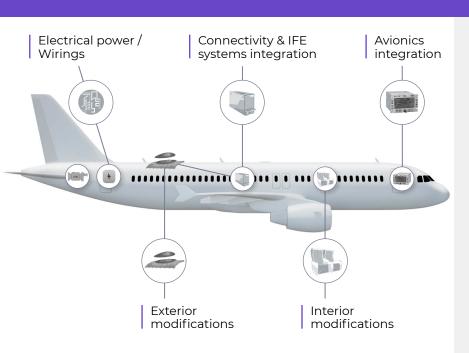

## **Full Scope DOA**

STC Minor Repair AFM OSD

## Mechanical engineering

LOPA Changes Interior Monuments, Seats Crew Rest Structures

#### **Electrical engineering**

IFE & Video Surveillance Connectivity SatCom Power, Seat to Seat Lights / PSU / CMS

**Installation**by MRO Partner

**Engineering & approval** 

LOPA changes

**Avionics integration** 

Cabin modifications

Repair instructions

For further information, or if you have any other questions, please contact <a href="mailto:aerospace-de@expleogroup.com">aerospace-de@expleogroup.com</a>